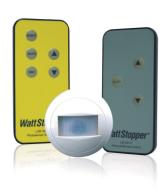

## Wattstopper Daylighting Sensor, Handheld remote control for LS-301 setup Part No. LSR-301-S

The LightSaver LS-301 is a closed loop, ceiling mount, low voltage indoor photosensor that works with standard, 0–10 VDC electronic dimming ballasts or compatible LED drivers to dim lighting as daylight increases

## Features & Benefits

All setup performed remotely with handheld

Controls standard 0-10 VDC electronic dimming ballasts or compatible LED drivers

urivers

Automatic dimming based on ambient light levels

Optional occupant adjustment via handheld remote