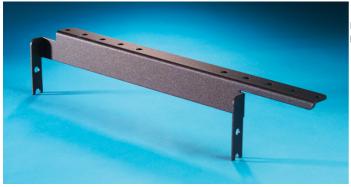

## Ortronics Discontinued - MM6 Cable Runway Mounting Bracket - for rack with 16.25 channel depth

Part No. MM6CRB16

Mighty Mo 6 Cable Runway Mounting Bracket, for rack with 16.25 channel depth, black

## Features & Benefits

Mounts to Mighty Mo 6 racking systems, allows you to secure cable runway Provides mounting locations for multiple runway sizes 6" through 18": No need to stock parallel to the racks.

multiple mounting plates.

No additional hardware required: Uses existing hardware from rack.