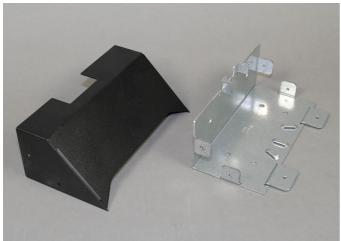

## Wiremold OFR Series Overfloor Raceway 2400 Raceway Transition

Part No. OFR89-2400

For connecting vertical runs of 2400 and 2400D Series Raceway with OFR Series Raceway. Includes removable divider than can be positioned to feed any raceway channel.

## Features & Benefits

For connecting vertical runs of 2400 and 2400D Series Raceway with OFR Series Raceway. Includes removable divider than can be positioned to feed any raceway channel.