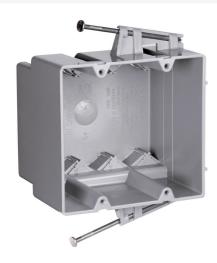

## Pass and Seymour Switch and Outlet Box Part No. P235RACMH

Double Gang, Switch and Outlet Box with captive Mounting Nails on Each End, Four Auto/Clamps on Each End, 3-inch depth for manufactu housing walls. 100 pack.

Easy installation, rectangular cutout.

## Features & Benefits

Durable, impact-resistant thermoplastic box.

| Innovative extras that cut installation time. |                |          |                        |
|-----------------------------------------------|----------------|----------|------------------------|
| Specifications                                |                |          |                        |
| General Info                                  |                |          |                        |
| Product Line                                  | Pass & Seymour | Color    | Gray                   |
| Country Of Origin                             | United States  | Standard | Residential/Commercial |
| Dimensions                                    |                |          |                        |
| Cubic Capacity                                | 35 cu in       |          |                        |
| Additional Information                        |                |          |                        |
| Product Environmental Profile                 | Yes            |          |                        |
| Technical Information                         |                |          |                        |