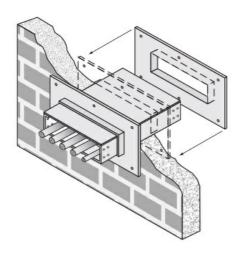

## Cablofil 5H Wall Penetration Sleeve

Part No. P314517

Fabricated cable tray wall sleeves from Legrand, provide safe, rigid and aesthetically pleasing support at a wall requiring cables to continue through the wall. Legrand wall sleeves, WPS, are an economical alternative to the support and finish issues of having cable tray penetrate wall and/or floor. This WPS system provides a rigid support for cable tray. After the sleeve is placed in the wall or floor, the loose collar slides over it. Hardware for the tray connection only is included. Hardware required to mount sleeves to the wall or floor is not included.

Will fit walls up to 8" thick

Bonding jumper or ground wire should be in stalled through the pan between the aluminum cable trays on each side of the wall sleeve Overall length of the sleeve is 20"

The opening in thew wall should be within 1" of the normal height and width of the cable tray

Two pairs of splice plates and fasteners are included for tray attachment