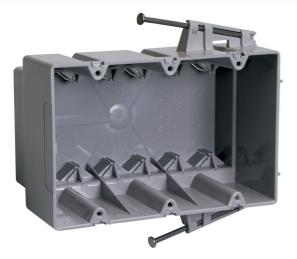

Pass and Seymour Switch and Outlet Box Part No. P354RACMH

Triple Gang, Switch and Outlet Box with captive Mounting Nails on Each End, Six Auto/Clamps on Each End, 3 1/16-inch depth for manufactu housing walls. 50 pack.

Easy Installation, rectangular cutout

## Features & Benefits

Durable, impact-resistant thermoplastic box.

Innovative extras that cut installation time.