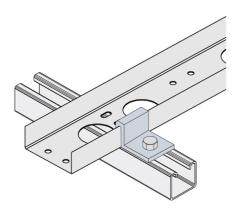

## Cablofil **T-1870 Hold Down Clamp Kit No Hdw**

Part No. P600446

Choose from an extensive selection of metallic ladder tray with a variety of rung and bottom styles to choose from. Finishes include steel, 304L and 316L stainless steel to meet the needs of any application. Rail heights range from 4" to 7" and width sizes are available up to 36".

| Features & Benefits                                  |              |                   |               |
|------------------------------------------------------|--------------|-------------------|---------------|
| Stainless cover clip for flange out and I beam trays |              |                   |               |
| Specifications                                       |              |                   |               |
| General Info                                         |              |                   |               |
| Product Line                                         | Cablofil     | Finish            | Stainless 316 |
| UPC Number                                           | 800388524705 | Country Of Origin | Mexico        |
| Dimensions                                           |              |                   |               |
| Product Weight US                                    | 0.22 lb      |                   |               |
| Buy American Act Compliance                          |              |                   |               |
| BAA                                                  | Yes          |                   |               |