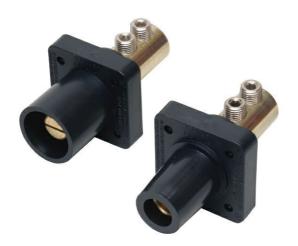

## Pass and Seymour Series 16 Panel Mounts Part No. PS40MRBBK

400A 600V MALE CAM DSS PNL MT

## Features & Benefits

Nylon housing provides outstanding impact and chemical resistance. Heavy-duty brass male and female contacts provide a superior and consistent means of conductivity. Heavy-duty hex set screws (available on double set screw version only) allow greater termination torque.

## Specifications

General Info

| Product Line      | Pass & Seymour | Color              | Black                 |
|-------------------|----------------|--------------------|-----------------------|
| Country Of Origin | Mexico         | Application Sector | Commercial/Industrial |