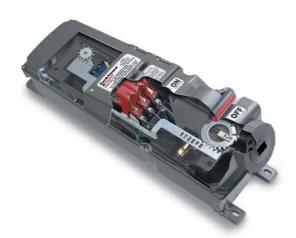

Pass and Seymour 60A 3 Pole 4 Wire Fusible Mechanical Interlock Part No. PS460FMIR5W

Triple pole, Four wire, Fusible Mechanical Interlock Receptacle. 6 amp, 3 Phase 600V. 15 HP Standard to 40 HP Max