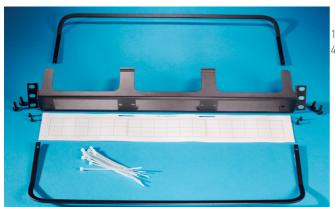

## Ortronics Q-Series M2/OFP 1U Fiber Patch Panel for raised floor installation within floor box Part No. RFPA01U

1U fiber patch panel for raised floor installation within floor box, for use with 45 degree angled mounting rails, holds 3 adapter panels

## Features & Benefits

19 in W, 1-unit or 2-unit high models available: Provides the flexibility to suit any installation

Designed for installation within 2 ft x 2 ft underfloor box with angled mounting rails: Horizontal patch panel orientation

Removable/reusable labeling cards: Convenient and accurate cabling administration and record keeping that is easily removed to provide rear patching access