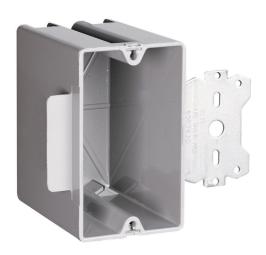

## Pass and Seymour Deep Wood and Steel Stud Bracket Box with Quick/Click

Part No. S122S50

Single-Gang, Deep Bracket Box for Wood and Steel Studs with Quick/Click Entries. 3/8-inch offset for wood and steel stud mounting. For use with 3/8-inch to 5/8-inch wallboard. 100 pack.

## Features & Benefits

Quick/Click feature offers fast and dependable installation of devices (single, two, Unique offset tab assures proper alignment three, and four gang).

Available with 3/8 inch offsets.

Can be used for steel or wooden studs.

Can be installed on steel studs with most standard crimping tools in addition to CT1 Crimping Tool.

Molded of high-impact thermoplastic.