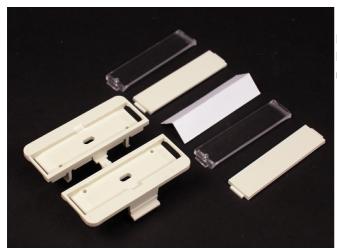

## Wiremold 5500 End Plate Fitting

Part No. S2-EPL-WH

For mounting Ortronics Series II modules into 5507 opening. Includes two outlet identification labels with clear covers and two matching screw covers.

## Features & Benefits

For mounting Ortronics Series II modules into 5507 opening. Includes two outlet identification labels with clear covers and two matching screw covers.