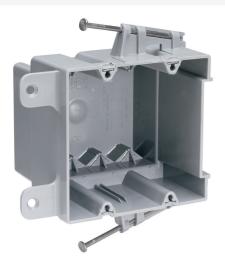

## Pass and Seymour Switch and Outlet Box

Part No. S235RAC

Double Gang Switch and Outlet Box with captive mounting nails on each end and four auto alamps on each end. It is easy toinstall with a rectangular cutout. It is durable and hasanimpact-resistant thermoplastic box. It contains innovative extras that cut installation time. 50 pack