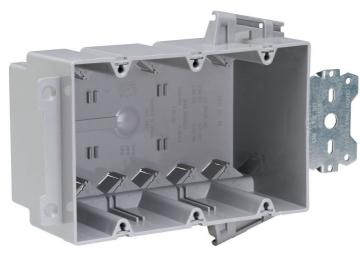

## Pass and Seymour Wood and Steel Stud Bracket Box with Quick/Click

Part No. S354S50AC

Triple Gang, Wood and Steel Stud Bracket Box with Quick/Click. 3/8-inch offset for wood and steel stud mounting. Six Auto/Clamps on each end. For use with 3/8-inch to 5/8-inch wallboard.

### Features & Benefits

Available in single, two, three, four gang and 4 inch square boxes.

Single gang include Quick/Entry feature.

Unique offset tab assures proper alignment to wall face.

Can be used for steel, aluminum, or wooden studs.

Molded of high-impact thermoplastic.

Two, three and four gang boxes and 4 inch square include exclusive Auto/Clamp feature.

Quick/Click feature offers fast and dependable installation of devices (single, two, three, and four gang).

Available with 3/8 inch offsets.

Can be installed on steel studs with most standard crimping tools in addition to CT1 Crimping Tool.