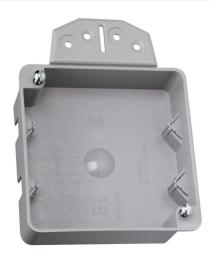

## Pass and Seymour Shallow 4-in Square Box with Threaded Mounting Holes

Part No. S4418BAC

Shallow 4-inch Square box with captive Mounting Nails on Each End with Threaded Mounting Holes. Two Auto/Clamps on Each End. Two #8 Mounting Screws Factory Installed. 50 pack.

## Features & Benefits

Auto/Clamps on each end eliminate the need for separate cable clamps.

Easy installation, rectangular cutout.

Constructed of impact-resistant thermoplastic.