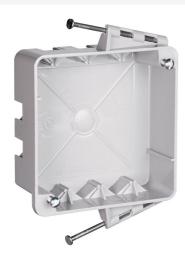

## Pass and Seymour 4-in Square box with Threaded Mounting Holes

Part No. S4421RAC

4-inch Square Box with threaded mounting holes, captive mounting nails each end. 3 Auto/Clamps each end,2 on side opposite to nails. Two #8Mounting Screws Factory Installed.

## Features & Benefits

Auto/Clamps on each end eliminate the need for separate cable clamps.

Easy installation, rectangular cutout.

Constructed of impact-resistant thermoplastic.