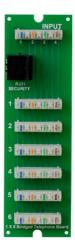

## On-Q 1x6 Telephone Board with RJ31X for MDU enclosure

Part No. TM0106

This phone module is designed to be specified into an EN0800 enclosure for basic structured wiring applications, such as multidwelling units and small homes..