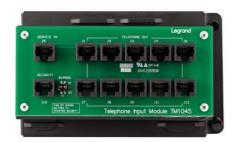

## On-Q 10-Way RJ45 Telephone Module with RJ31X

Part No. TM1045

This telephone module distributes up to 4 incoming telephone lines (RJ45) to 10 locations.