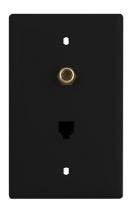

## On-Q 1-Gang Pre-configured Wall Plate with One RJ11 Telephone Jack and One F-Type Coupler, Black

Part No. TPTELTVBK

Combination f type coaxial connector and four conductor RJ11 telephone jack. Black.