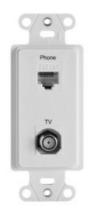

## On-Q **Pre-Configured 2-Port Strap, Phone-TV, Light Almond** Part No. WP3211LA

Provide phone and TV in one decorator opening with this preconfigured strap.