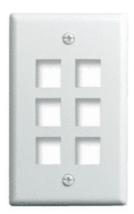

## On-Q 1-Gang, 6-Port Wall Plate, White

Part No. WP3406WH

The Legrand Wall Plate is an economy wall plate for the cost conscious homeowner. It is available in white, almond and ivory and mounts in an Legrand Installation Brackets or low voltage mud rings.

### Features & Benefits

Mounts directly to any wall surface

### Technical Information

| Cutout          | 6 Keystone | Thickness   | 0.1 in   |
|-----------------|------------|-------------|----------|
| Number of Gangs | 1          | Orientation | Vertical |