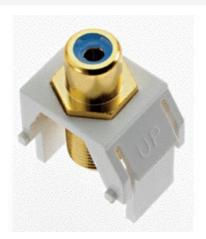

# On-Q Blue RCA to F-Connector, White

Part No. WP3464WH

This high quality insert is for use in all Keystone Wall Plates

### Features & Benefits

Standard RCA front jack

F-coaxial rear for high quality audio and video distribution.

Supports distribution of home audio, home theater audio, and video.