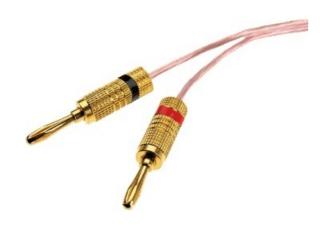

## On-Q Gold Banana Plugs Part No. WP348301

Gold Banana Plugs. Wires not included.