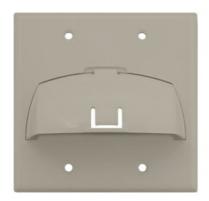

## On-Q **Double Gang Hinged Bullnose Wall Plate, Light Almond** Part No. WP9002LA

The Bullnose Wall Plate is a unique cable management solution. Its hinged design provides four distinct configurations for flexible routing of low voltage cables inside the wall just turn and snap the scoop for your preferred setup.

## Features & Benefits

Connects up to 7 speakers and a subwoofer

Hinged scoop allows for flexible routing of low voltage cables into and out of the wall

Ideal for cables with large A/V connectors Conceals up to: 14 cables