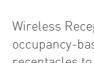

## Wattstopper 15-amp Light Almond, dual controlled rolled receptacle Part No. WRC-15-2-LA

Wireless Receptacle Control products facilitate Auto-On/AutoOff occupancy-based control of plug loads without the need to wire receptacles to power packs. A WRC transmitter works with WRC RFenabled relay-controlled receptacles.

## Features & Benefits

15A Duplex receptacle, Fully controlled

Labeling meets NEMA requirements for controlled receptacles

The product meets the materials restrictions of RoHS

Duplex receptacles with a choice of one or two controlled outlets

LED indicator communicates status during binding