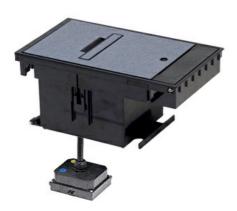

## Wiremold

Exterior Box Cover Assembly, Single NEMA L14-30R Locking Receptacle, Gray (COVER ONLY)

Part No. XB814CL1430GY

Legrand's Outdoor Ground Box delivers safe, permanent power to any outdoor space. The durable in-ground box has been tested to ensure safe operation in any weather condition- all year round. Perfect for commercial settings, the Outdoor Ground Box conveniently provides power, communications, and A/V while seamlessly blending into any landscape.