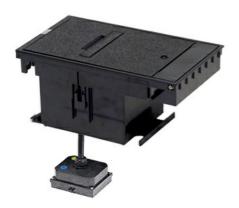

## Wiremold

Exterior Box Cover Assembly, Single NEMA L16-30R Locking Receptacle, Black (COVER ONLY)

Part No. XB814CL1630BK

Legrand's Outdoor Ground Box delivers safe, permanent power to any outdoor space. The durable in-ground box has been tested to ensure safe operation in any weather condition- all year round. Perfect for commercial settings, the Outdoor Ground Box conveniently provides power, communications, and A/V while seamlessly blending into any landscape.

## **Specifications**

| General Info                          |          |              |              |
|---------------------------------------|----------|--------------|--------------|
| Product Line                          | Wiremold | UPC Number   | 786776193954 |
| Country Of Origin                     | China    | Туре         | Cover        |
| Listing Agencies / 3rd Party Agencies |          |              |              |
| cULus ListingNumber                   | E486738  | cULus Listed | Yes          |