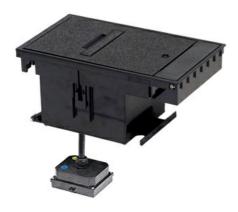

#### Wiremold Exterior Box Cover Assembly, Single NEMA L6-30R Locking Receptacle, Black (COVER ONLY) Part No. XB814CL630BK

The black Outdoor Ground Box cover assembly is prewired with (1) 30A L6-30R 240V corrosion-resistant duplex receptacles.

CAUTION: All ground box electrical circuits must be protected by a Ground Fault Circuit Interrupter upstream from the ground box. NOTE: Cover must be closed while in use. Use only molded plug and cord assemblies that are rated for outdoor use.

NOTE: Maximum length of plug allowed at end of cord is 3" (76mm).